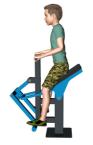

**Waffa Junior Line** outdoor gym equipment is designed and built **for children**.

Junior Line promotes physical activity, improves coordination and strength, fosters social interaction, and encourages a love for fitness.

Safe
Durable
Easy to use

Schools - Public parks - Kindergartens - Real estate development - Playgrounds





# WAFFA JR071 Pendulum, Single













Target muscles

### **Product specifications:**

Length: 662 mm
Width: 676 mm
Height: 958 mm
Weight: 35 kg

User:

Recommended user age up to 14 years and height up to 140 cm

Standard:

EN 16630:2015 EN 1176-1:2024-05

## Frame:

- -Steel frame construction
- -Wall thickness 3 4 mm
- -Hot dip galvanized/powder coating or plastcoat powder paint (optional) C4/C5
- -Maintenance-free stainless steel roller bearin