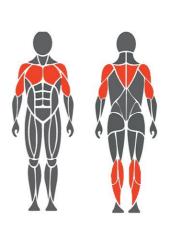

**Waffa Junior Line** outdoor gym equipment is designed and built **for children**.

Junior Line promotes physical activity, improves coordination and strength, fosters social interaction, and encourages a love for fitness.

Safe
Durable
Easy to use

Schools - Public parks - Kindergartens - Real estate development - Playgrounds





# WAFFA JR071 Pendulum, Single













Target muscles

### **Product specifications:**

Length: 662 mm
Width: 676 mm
Height: 958 mm
Weight: 35 kg

User:

Recommended user age up to 14 years and height up to 140 cm

Standard:

EN 16630:2015 EN 1176-1:2024-05

## Frame:

- -Steel frame construction
- -Wall thickness 3 4 mm
- -Hot dip galvanized/powder coating or plastcoat powder paint (optional) C4/C5
- -Maintenance-free stainless steel roller bearings
- -Stainless steel / acid-resistant fasteners
- -Stainless steel footrests

#### **Standard colors:**

- Moving parts, seats and backrests Standard Color <u>RAL5015 BLUE</u>
- Frame Standard Color RAL7016 DARK GRAY
- All RAL-Classic colors are optional

# Foundation:

-Installation on ground socket using bolts

#### ATTENTION!

- Ground frost insulation required