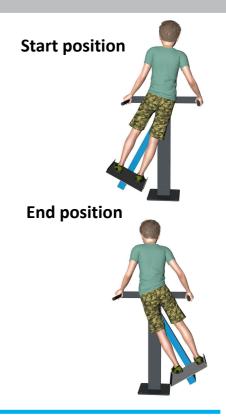

**Waffa Junior Line** outdoor gym equipment is designed and built **for children**.

Junior Line promotes physical activity, improves coordination and strength, fosters social interaction, and encourages a love for fitness.

Safe
Durable
Easy to use

Schools - Public parks - Kindergartens - Real estate development - Playgrounds





# WAFFA JR071 Pendulum, Single













Target muscles

### **Product specifications:**

Length: 662 mm
Width: 676 mm
Height: 958 mm
Weight: 35 kg

User:

Recommended user age up to 14 years and height up to 140 cm

Standard:

EN 16630:2015 EN 1176-1:2024-05

## Frame:

- -Steel frame construction
- -Wall thickness 3 4 mm
- -Hot dip galvanized/powder coating or plastcoat powder paint (optional) C4/C5
- -Maintenance-free stainless steel roller bearings
- -Stainless steel / acid-resistant fasteners
- -Stainless steel footrests

#### **Standard colors:**

- Moving parts, seats and backrests Standard Color <u>RAL5015 BLUE</u>
- Frame Standard Color RAL7016 DARK GRAY
- All RAL-Classic colors are optional

# Foundation:

-Installation on ground socket using bolts

#### ATTENTION!

- Ground frost insulation required