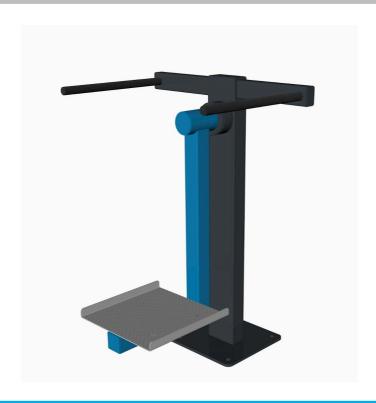

# WAFFA JR071 Pendulum, Single

Target muscles

## Frame:

- -Steel frame construction
- -Wall thickness 3 4 mm
- -Hot dip galvanized/powder coating or plastcoat powder paint (optional) C4/C5
- -Maintenance-free stainless steel roller bearings
- -Stainless steel / acid-resistant fasteners
- -Stainless steel footrests