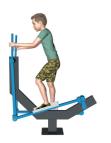

**Waffa Junior Line** outdoor gym equipment is designed and built **for children**.

Junior Line promotes physical activity, improves coordination and strength, fosters social interaction, and encourages a love for fitness.

Safe
Durable
Easy to use

Schools - Public parks - Kindergartens - Real estate development - Playgrounds





# WAFFA JR071 Pendulum, Single













Target muscles

### **Product specifications:**

Length: 662 mm
Width: 676 mm
Height: 958 mm
Weight: 35 kg

User:

Recommended user age up to 14 years and height up to 140 cm

Standard:

EN 16630:2015 EN 1176-1:2024-05

## Frame:

- -Steel frame construction
- -Wall thickness 3 4 mm
- -Hot dip galvanized/powder coating or plastcoat powder paint (optional) C4/C5
- -Maintenance-free stainless steel roller be