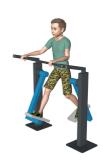

**Waffa Junior Line** outdoor gym equipment is designed and built **for children**.

Junior Line promotes physical activity, improves coordination and strength, fosters social interaction, and encourages a love for fitness.

Safe
Durable
Easy to use

Schools - Public parks - Kindergartens - Real estate development - Playgrounds





# WAFFA JR071 Pendulum, Single













Target muscles

### **Product specifications:**

Length: 662 mm
Width: 676 mm
Height: 958 mm
Weight: 35 kg

User:

Recommended user age up to 14 years and height up to 140 cm

Standard:

EN 16630:2015 EN 1176-1:2024-05

## Frame:

- -Steel frame construction
- -Wall thickness 3 4 mm
- -Hot dip galvanized/powder coating or plastcoat powder paint (optional) C4/C5
- -Maintenance-free stainless steel roller bearings
-