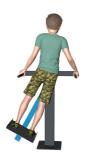

**Waffa Junior Line** outdoor gym equipment is designed and built **for children**.

Junior Line promotes physical activity, improves coordination and strength, fosters social interaction, and encourages a love for fitness.

Safe
Durable
Easy to use

Schools - Public parks - Kindergartens - Real estate development - Playgrounds





# WAFFA JR071 Pendulum, Single













Target muscles

### **Product specifications:**

Length: 662 mm
Width: 676 mm
Height: 958 mm
Weight: 35 kg

User:

Recommended user age up to 14 years and height up to 140 cm

Standard:

EN 16630:2015 EN 1176-1:2024-05

## Frame:

- -Steel frame construction
- -Wall thickness 3 4 mm
- -Hot dip galvanized/powder coating or plastcoat powder paint (optional) C4/C5
- -Maintenance-free stainless steel roller bearings