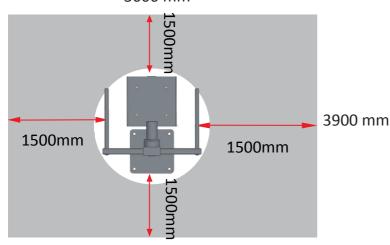

### **Product specifications:**

Length: 662 mm
Width: 676 mm
Height: 958 mm
Weight: 35 kg

User:

Recommended user age up to 14 years and height up to 140 cm

Standard:

EN 16630:2015 EN 1176-1:2024-05