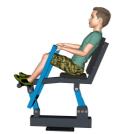

**Waffa Junior Line** outdoor gym equipment is designed and built **for children**.

Junior Line promotes physical activity, improves coordination and strength, fosters social interaction, and encourages a love for fitness.

Safe
Durable
Easy to use

Schools - Public parks - Kindergartens - Real estate development - Playgrounds





# WAFFA JR071 Pendulum, Single













Target muscles

### **Product specifications:**

Length: 662 mm
Width: 676 mm
Height: 958 mm
Weight: 35 kg

User:

Recommended user age up to 14 years and height up to 140 cm

Standard:

EN 16630:2015 EN 1176-1:2024-05

## Frame:

- -Steel frame construction
- -Wall thickness 3 4 mm
- -Hot dip galvanized/powder coating or plastcoat powder paint (optional) C4/C5
- -Maintenance-free stainless steel roller bear