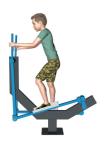

# WAFFA JR072 Pendulum, Double

4100 mm

Movement and training space requirements

Target muscles