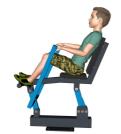

# WAFFA JR072 Pendulum, Double

4100 mm

Movement and training space requirements

Target muscles