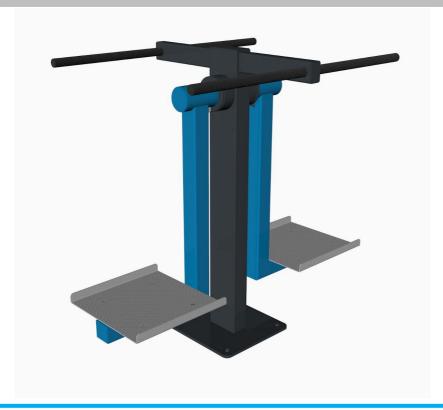

# WAFFA JR072 Pendulum, Double

4100 mm

Movement and training space requirements

Target muscles

### Frame:

- -Steel frame construction
- -Wall thickness 3 4 mm
- -Hot dip galvanized/powder coating or plastcoat powder paint (optional) C4/C5
- -Maintenance-free stainless steel roller bearings
- -Stainless steel / acid-resistant fasteners
- -Stainless steel footrests

#### **Standard colors:**

- Moving parts, seats and backrests Standard
- Color RAL5015 BLUE
- Frame Standard Color RAL7016 DARK GRAY
- All RAL-Classic colors are optional