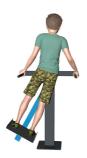

# WAFFA JR072 Pendulum, Double

4100 mm

Movement and training space requirements

Target muscles