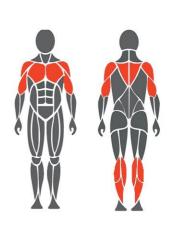

# WAFFA JR072 Pendulum, Double

4100 mm

Movement and training space requirements

Target muscles