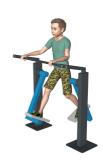

# WAFFA JR072 Pendulum, Double

4100 mm

Movement and training space requirements

Target muscles

## **Product specifications:**

860 mm Length: Width: 676 mm 958 mm Height: Weight: 52 kg

Recommended User:

user age up to 14 years and height up to 140 cm

Standard: EN 16630:2015

EN 1176-1:2024-05