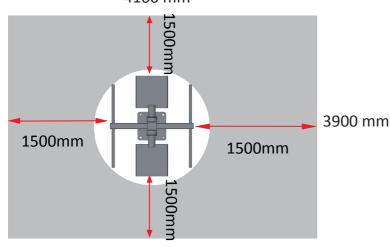

# WAFFA JR072 Pendulum, Double

4100 mm

Movement and training space requirements

Target muscles