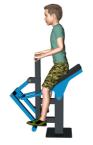

# WAFFA JR072 Pendulum, Double

4100 mm

Movement and training space requirements

Target muscles