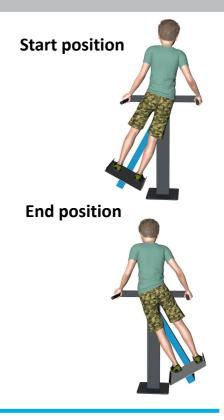

# WAFFA JR072 Pendulum, Double

4100 mm

Movement and training space requirements

Target muscles