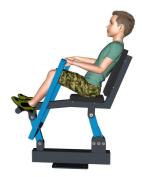

**Waffa Junior Line** outdoor gym equipment is designed and built **for children**.

Junior Line promotes physical activity, improves coordination and strength, fosters social interaction, and encourages a love for fitness.

Safe
Durable
Easy to use

Schools - Public parks - Kindergartens - Real estate development - Playgrounds





# **WAFFA JR230 Rower**





**End position** 



#### 4000 mm



Movement and training space requirements



Target muscles

## **Product specifications:**

Length: 931 mm
Width: 853 mm
Height: 886 mm
Weight: 40 kg

User: Recommended user

age up to 14 years and height up to 140 cm

EN 16630:2015

Standard: EN 1176-1:2024-05

### Frame:

- -Steel frame construction
- -Wall thickness 3 4 mm
- -Hot dip galvanized/powder coating or plastcoat powder paint (optional) C4/C5
- -Maintenance-free stainless steel roller bearings
- -Stainless steel / acid-resistant fasteners
- Backrests and seats are made of plywood and covered with Line-X coating

#### **Standard colors:**

- Moving parts, seats and backrests Standard Color  $\underline{\text{RAL5015 BLUE}}$
- Frame Standard Color RAL7016 DARK GRAY
- All RAL-Classic colors are optional

# Founda