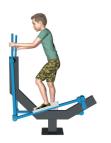

**Waffa Junior Line** outdoor gym equipment is designed and built **for children**.

Junior Line promotes physical activity, improves coordination and strength, fosters social interaction, and encourages a love for fitness.

Safe
Durable
Easy to use

Schools - Public parks - Kindergartens - Real estate development - Playgrounds





# **WAFFA JR230 Rower**





**End position** 



#### 4000 mm



Movement and training space requirements



Target muscles

## **Product specifications:**

Length: 931 mm
Width: 853 mm
Height: 886 mm
Weight: 40 kg

User: Recommended user

age up to 14 years and height up to 140 cm

EN 16630:2015

Standard: EN 1176-1:2024-05

### Frame:

- -Steel frame construction
- -Wall thickness 3 4 mm
- -Hot dip galvanized/powder coating or plastcoat powder pa