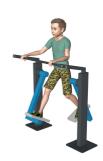

**Waffa Junior Line** outdoor gym equipment is designed and built **for children**.

Junior Line promotes physical activity, improves coordination and strength, fosters social interaction, and encourages a love for fitness.

Safe
Durable
Easy to use

Schools - Public parks - Kindergartens - Real estate development - Playgrounds





# **WAFFA JR230 Rower**





**End position** 



#### 4000 mm



Movement and training space requirements



Target muscles

## **Product specifications:**

Length: 931 mm
Width: 853 mm
Height: 886 mm
Weight: 40 kg

User: Recommended user

age up to 14 years and height up to 140 cm

EN 16630:2015

Standard: EN 1176-1:2024-05

### Frame:

- -Steel frame construction
- -Wall thickness 3 4 mm
- -Hot dip galvanized/powder coating or plastcoat powder paint (opt