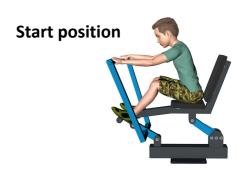

**Waffa Junior Line** outdoor gym equipment is designed and built **for children**.

Junior Line promotes physical activity, improves coordination and strength, fosters social interaction, and encourages a love for fitness.

Safe
Durable
Easy to use

Schools - Public parks - Kindergartens - Real estate development - Playgrounds





# **WAFFA JR230 Rower**





**End position** 



#### 4000 mm



Movement and training space requirements



Target muscles

## **Product specifications:**

Length: 931 mm
Width: 853 mm
Height: 886 mm
Weight: 40 kg

User: Recommended user

age up to 14 years and height up to 140 cm

EN 16630:2015

Standard: EN 1176-1:2024-05

### Frame:

- -Steel frame construction
- -Wall thickness 3 4 mm
- -Hot dip galvanized/powder coating or plastcoat powder paint (optional) C4/C5
- -Maintenance-free stainless steel roller bearings
- -Stainless steel / acid-resistant fasteners
- Backrests and seats are made of plywood and covered with Line-X coating

#### **Standard colors:**

- Moving parts, seats and backrests Standard Color  $\underline{\text{RAL5015 BLUE}}$
- Frame Standard Color RAL7016 DARK GRAY
- All RAL-Classic colors a