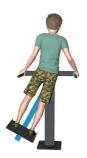

**Waffa Junior Line** outdoor gym equipment is designed and built **for children**.

Junior Line promotes physical activity, improves coordination and strength, fosters social interaction, and encourages a love for fitness.

Safe
Durable
Easy to use

Schools - Public parks - Kindergartens - Real estate development - Playgrounds





# **WAFFA JR230 Rower**





**End position** 



#### 4000 mm



Movement and training space requirements



Target muscles

## **Product specifications:**

Length: 931 mm
Width: 853 mm
Height: 886 mm
Weight: 40 kg

User: Recommended user

age up to 14 years and height up to 140 cm

EN 16630:2015

Standard: EN 1176-1:2024-05

### Frame:

- -Steel frame construction
- -Wall thickness 3 4 mm
- -Hot dip galvanized/powder coating or plastcoat powder paint (o