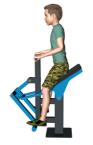

**Waffa Junior Line** outdoor gym equipment is designed and built **for children**.

Junior Line promotes physical activity, improves coordination and strength, fosters social interaction, and encourages a love for fitness.

Safe
Durable
Easy to use

Schools - Public parks - Kindergartens - Real estate development - Playgrounds





# **WAFFA JR230 Rower**





**End position** 



#### 4000 mm



Movement and training space requirements



Target muscles

## **Product specifications:**

Length: 931 mm
Width: 853 mm
Height: 886 mm
Weight: 40 kg

User: Recommended user

age up to 14 years and height up to 140 cm

EN 16630:2015

Standard: EN 1176-1:2024-05

### Frame:

- -Steel frame construction
- -Wall thickness 3 4 mm
- -Hot dip galvanized/powder coating or plastcoat powder paint