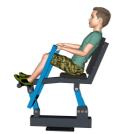

**Waffa Junior Line** outdoor gym equipment is designed and built **for children**.

Junior Line promotes physical activity, improves coordination and strength, fosters social interaction, and encourages a love for fitness.

Safe
Durable
Easy to use

Schools - Public parks - Kindergartens - Real estate development - Playgrounds





# **WAFFA JR230 Rower**





**End position** 



#### 4000 mm



Movement and training space requirements



Target muscles

## **Product specifications:**

Length: 931 mm
Width: 853 mm
Height: 886 mm
Weight: 40 kg

User: Recommended user

age up to 14 years and height up to 140 cm

EN 16630:2015

Standard: EN 1176-1:2024-05

### Frame:

- -Steel frame construction
- -Wall thickness 3 4 mm
- -Hot dip galvanized/powder coating or plastcoat powder pain