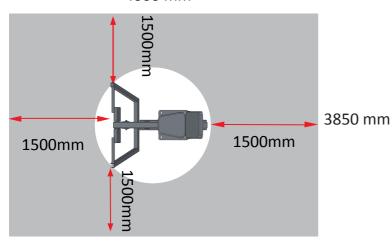

**Waffa Junior Line** outdoor gym equipment is designed and built **for children**.

Junior Line promotes physical activity, improves coordination and strength, fosters social interaction, and encourages a love for fitness.

Safe
Durable
Easy to use

Schools - Public parks - Kindergartens - Real estate development - Playgrounds





# **WAFFA JR230 Rower**





**End position** 



#### 4000 mm



Movement and training space requirements



Target muscles

## **Product specifications:**

Length: 931 mm
Width: 853 mm
Height: 886 mm
Weight: 40 kg

User: Recommended user

age up to 14 years and height up to 140 cm

EN 16630:2015

Standard: EN 1176-1:2024-05

### Frame:

- -Steel frame construction
- -Wall thickness 3 4 mm
- -Hot dip galvanized/powder coating or plastcoat powder paint (optional) C4/C5
- -Maintenance-free stainless steel roller bearings
- -Stainless steel / acid-resistant fasteners
- Backrests and seats are made of plywood and covered with Line-X coating

#### **Standard colors:**

- Moving parts, seats and backrests Standard Color  $\underline{\text{RAL5015 BLUE}}$
- Frame Standard Color RAL7016 DARK GRAY
- All RAL-Classic colors are optional

# Foundation:

-Installa