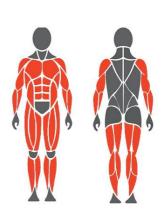

**Waffa Junior Line** outdoor gym equipment is designed and built **for children**.

Junior Line promotes physical activity, improves coordination and strength, fosters social interaction, and encourages a love for fitness.

Safe
Durable
Easy to use

Schools - Public parks - Kindergartens - Real estate development - Playgrounds





# **WAFFA JR230 Rower**





**End position** 



#### 4000 mm



Movement and training space requirements



Target muscles

## **Product specifications:**

Length: 931 mm
Width: 853 mm
Height: 886 mm
Weight: 40 kg

User: Recommended user

age up to 14 years and height up to 140 cm

EN 16630:2015

Standard: EN 1176-1:2024-05

### Frame:

- -Steel frame construction
- -Wall thickness 3 4 mm
- -Hot dip galvanized/powder coating or plastcoat powder paint (optional) C4/C5
- -Maintenance-free stainless steel roller bearings
- -Stainless steel / acid-resistant fasteners
- Backrests and seats are made of plywood and covered with Line-X coating

#### **Standard colors:**

- Moving parts, seats and backrests Standard Color  $\underline{\text{RAL5015 BLUE}}$
- Frame Standard Color RAL7016 DARK GRAY
- All RAL-Classic colors are optional

# Foundation:

-Installation on ground socket using bolts

#### ATTE