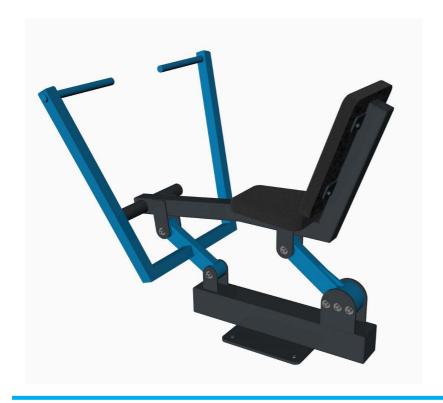

# **WAFFA JR230 Rower**

**End position** 

### Frame:

- -Steel frame construction
- -Wall thickness 3 4 mm
- -Hot dip galvanized/powder coating or plastcoat powder paint (optional) C4/C5
- -Maintenance-free stainless steel roller bearings
- -Stainless steel / acid-resistant fasteners
- Backrests and seats are made of plywood and covered with Line-X coating

#### **Standard colors:**

- Moving parts, seats and backrests Standard Color  $\underline{\text{RAL5015 BLUE}}$
- Frame Standard Color RAL7016 DARK GRAY
- All RAL-Classic colors are optional