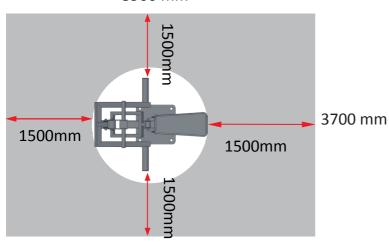

# Start position

**End position** 

3900 mm

Movement and training space requirements

Target muscles