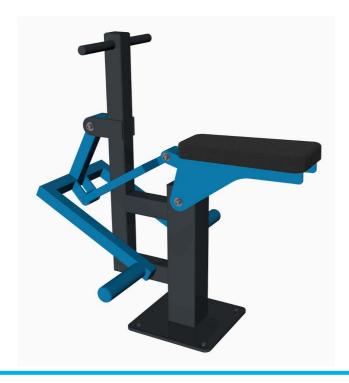

# **WAFFA JR160 Rodeo Rider**

#### Frame:

- -Steel frame construction
- -Wall thickness 3 4 mm
- -Hot dip galvanized/powder coating or plastcoat powder paint (optional) C4/C5
- -Maintenance-free stainless steel roller bearings
- -Stainless steel / acid-resistant fasteners
- Seats is made of plywood and covered with Line-X coating

#### **Standard colors:**

- Moving parts, seats and backrests Standard Color RAL5015 BLUE
- Frame Standard Color RAL7016 DARK GRAY
- All RAL-Classic colors are optional