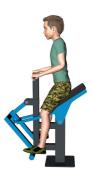

**Waffa Junior Line** outdoor gym equipment is designed and built **for children**.

Junior Line promotes physical activity, improves coordination and strength, fosters social interaction, and encourages a love for fitness.

Safe
Durable
Easy to use

Schools - Public parks - Kindergartens - Real estate development - Playgrounds





# **WAFFA JR160 Rodeo Rider**



# Start position



**End position** 



3900 mm



Movement and training space requirements



Target muscles

### **Product specifications:**

Length: 790 mm
Width: 708 mm
Height: 923 mm
Weight: 60 kg

User:

Recommended user age up to 14 years and height up to 140 cm

Standard:

EN 16630:2015 EN 1176-1:2024-05

#### Frame:

- -Steel frame construction
- -Wall thickness 3 4 mm
- -Hot dip galvanized/powder coating or plastcoat powder paint (optional) C4/C5
- -Maintenance-free stainless steel roller bearings
- -Stainless steel / acid-resistant fasteners
- Seats is made of plywood and covered with Line-X coating

#### **Standard colors:**

- Moving parts, seats and backrests Standard Color RAL5015 BLUE
- Frame Standard Color RAL7016 DARK GRAY
- All RAL-Classic colors are optional

## Foundation:

-Installation on ground socket u