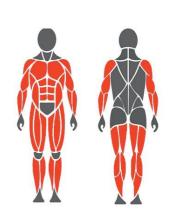

# Start position

**End position** 

3900 mm

Movement and training space requirements

Target muscles