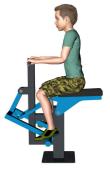

# **WAFFA JR160 Rodeo Rider**

# Start position

**End position** 

3900 mm

Movement and training space requirements

Target muscles