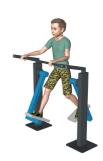

# **WAFFA JR160 Rodeo Rider**

### **Product specifications:**

Length: 790 mm
Width: 708 mm
Height: 923 mm
Weight: 60 kg

User:

Recommended user age up to 14 years and height up to 140 cm

Standard:

EN 16630:2015 EN 1176-1:2024-05