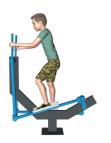

# **WAFFA JR160 Rodeo Rider**

# Start position

**End position** 

3900 mm

Movement and training space requirements

Target muscles