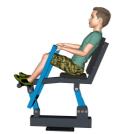

# **WAFFA JR160 Rodeo Rider**

# Start position

**End position** 

3900 mm

Movement and training space requirements

Target muscles