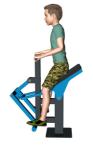

## WAFFA JR052 Moon Walker, Double

4830 mm

3650 mm

Target muscles

# Movement and training space requirements

| Length: | 2068 mm |
|---------|---------|
| Width:  | 582 mm  |
| Height: | 1122 mm |
| Weight: | 105 kg  |

**Product specifications:** 

User: Recommended

user age up to 14 years and height up to 140 cm