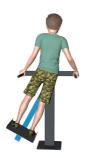

## WAFFA JR052 Moon Walker, Double

4830 mm

3650 mm

Target muscles

# Movement and training space requirements

| Length: | 2068 mm |
|---------|---------|
| Width:  | 582 mm  |
| Height: | 1122 mm |
| Weight: | 105 kg  |

**Product specifications:** 

User: Recommended

user age up to 14 years and height up to 140 cm