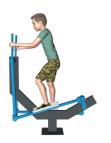

## WAFFA JR052 Moon Walker, Double

4830 mm

3650 mm

Target muscles

# Movement and training space requirements

| Length: | 2068 mm |
|---------|---------|
| Width:  | 582 mm  |
| Height: | 1122 mm |
| Weight: | 105 kg  |

**Product specifications:** 

User: Recommended

user age up to 14 years and height up to 140 cm