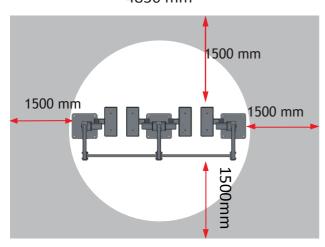

## WAFFA JR052 Moon Walker, Double

4830 mm

3650 mm

Target muscles

# Movement and training space requirements

| Length: | 2068 mm |
|---------|---------|
| Width:  | 582 mm  |
| Height: | 1122 mm |
| Weight: | 105 kg  |

**Product specifications:** 

User: Recommended

user age up to 14 years and height up to 140 cm