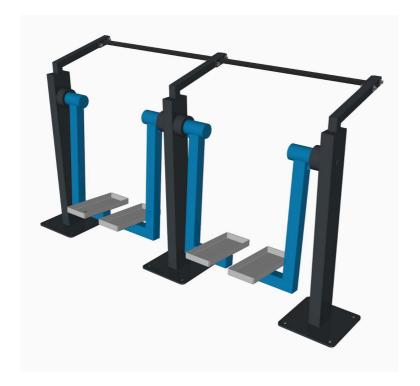

## WAFFA JR052 Moon Walker, Double

4830 mm

3650 mm

Target muscles

# Movement and training space requirements

| Length: | 2068 mm |
|---------|---------|
| Width:  | 582 mm  |
| Height: | 1122 mm |
| Weight: | 105 kg  |

**Product specifications:** 

User: Recommended

user age up to 14 years and height up to 140 cm