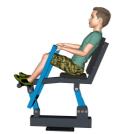

## WAFFA JR052 Moon Walker, Double

4830 mm

3650 mm

Target muscles

# Movement and training space requirements

| Length: | 2068 mm |
|---------|---------|
| Width:  | 582 mm  |
| Height: | 1122 mm |
| Weight: | 105 kg  |

**Product specifications:** 

User: Recommended

user age up to 14 years and height up to 140 cm