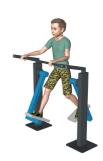

## WAFFA JR052 Moon Walker, Double

4830 mm

3650 mm

Target muscles

# Movement and training space requirements

| Length: | 2068 mm |
|---------|---------|
| Width:  | 582 mm  |
| Height: | 1122 mm |
| Weight: | 105 kg  |

**Product specifications:** 

User: Recommended

user age up to 14 years and height up to 140 cm