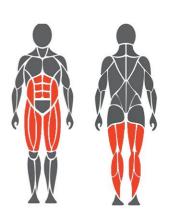

**Waffa Junior Line** outdoor gym equipment is designed and built **for children**.

Junior Line promotes physical activity, improves coordination and strength, fosters social interaction, and encourages a love for fitness.

Safe
Durable
Easy to use

Schools - Public parks - Kindergartens - Real estate development - Playgrounds





## WAFFA JR052 Moon Walker, Double





4830 mm



3650 mm



Target muscles

# Movement and training space requirements

| Length: | 2068 mm |
|---------|---------|
| Width:  | 582 mm  |
| Height: | 1122 mm |
| Weight: | 105 kg  |

**Product specifications:** 

User: Recommended

user age up to 14 years and height up to 140 cm

Standard: EN 16630:2015

EN 1176-1:2024-05

#### Frame:

- -Steel frame construction
- -Wall thickness 3 4 mm
- -Hot dip galvanized/powder coating or plastcoat powder paint (optional) C4/C5
- -Maintenance-free stainless steel roller bearings
- -Stainless steel / acid-resistant fasteners
- -Stainless steel footrests

#### **Standard colors:**

- Moving parts, seats and backrests Standard Color RAL5015 BLUE
- Frame Standard Color RAL7016 DARK GRAY
- All RAL-Classic colors are optional

### Foundation:

-Installation on ground