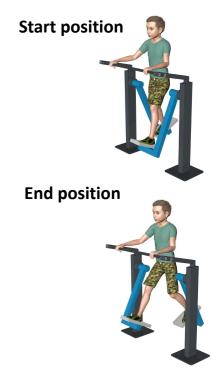

## WAFFA JR052 Moon Walker, Double

4830 mm

3650 mm

Target muscles

# Movement and training space requirements

| Length: | 2068 mm |
|---------|---------|
| Width:  | 582 mm  |
| Height: | 1122 mm |
| Weight: | 105 kg  |

**Product specifications:** 

User: Recommended

user age up to 14 years and height up to 140 cm