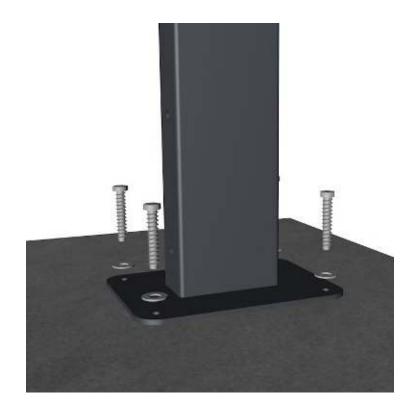

## **Securing the Mounting Post**

The Mounting Post shall be positioned on the concrete slab according to the Positioning Diagram.

The Post must be in upright position.

### ATTENTION!

The permissible deviation is 2 mm / 1 m!

The Mounting Post must be secured with 10 x 100 mm Galvanized or Stainless Steel Concrete Screws and with M10 washers.

Tightening torque of the screws according to the manufacturers instructions.

Hardware required: 4 screws + 4 washers.