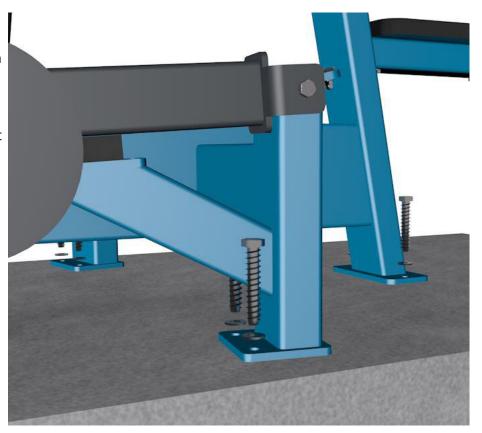

## **Main Frame installation**

To be secured with M16x240 (200 Nm) screws and M16 washers.

Support plate 300 x 100 x 10 mm on the other side.

Hardware required:

2 pcs M16x240 Galvanized Steel Screws

4 pcs M16 Galvanized Washers

2 pcs M16 Galvanized Steel Nuts

## Securing the main frame

Main frame shall be positioned on the concrete slab according to the positioning diagram.

Frame must be installed in upright position.

### ATTENTION!

The permissible deviation is 2 mm / 1 m!

Secure the Main Frame to the concrete slab with 10 x 100 mm Galvanized or Stainless Steel Concrete Screws and M10 washers.

Tightening torque of the screws according to the manufacturers instructions.

Hardware required: 6 screws + 6 washers.

User and training space requirements