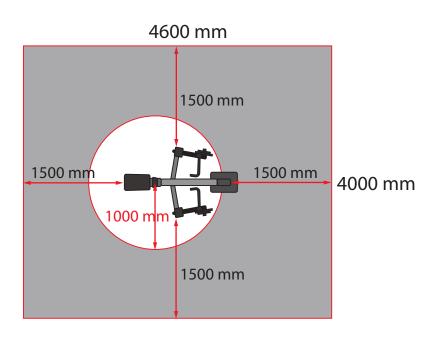

ashers.



## **Main Frame installation**

To be secured with M16x240 (200 Nm) screws and M16 washers.

Support plate 300 x 100 x 10 mm on the other side.

Hardware required:

2 pcs M16x240 Galvanized Steel Screws

4 pcs M16 Galvanized Washers

2 pcs M16 Galvanized Steel Nuts



# WAFFA

# **WAFFA SL23 Seated Row installation**

## Securing the main frame

Main frame shall be positioned on the concrete slab according to the positioning diagram.

Frame must be installed in upright position.

### ATTENTION!

The permissible deviation is 2 mm / 1 m!

Secure the Main Frame to the concrete slab with 10 x 100 mm Galvanized or Stainless Steel Concrete Screws and M10 washers.

Tightening torque of the screws according to the manufacturers instructions.

Hardware required: 6 screws + 6 washers.





User and training space requirements

# WAFFA

# **WAFFA SL23 Seated Row installation**

## Assembly, operational and safety Inspection

- Readability and placement of the Instruction Decal
- Mounting Post and Frame securing concrete screws
- Main Frame attachment screws
- Weight Plates locking screws
- Chest Support and Seat attachment screws
- Range limiter attachments
- Device operation
- Fill in and dispatch the Inspection Report

If you notice any defect in the Product, please contact the Authorized Dealer!