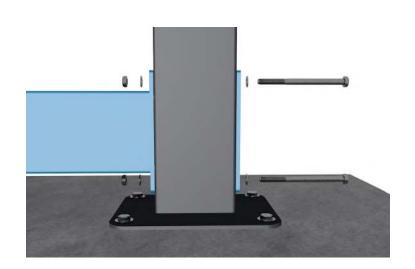

## **Securing the Mounting Post**

The Mounting Post shall be positioned on the concrete slab according to the Positioning Diagram.

The Post must be in upright position.

### ATTENTION!

The permissible deviation is 2 mm / 1 m!

The Mounting Post must be secured with 10 x 100 mm Galvanized or Stainless Steel Concrete Screws and with M10 washers.

Tightening torque of the screws according to the manufacturers instructions.

Hardware required: 4 screws + 4 washers.