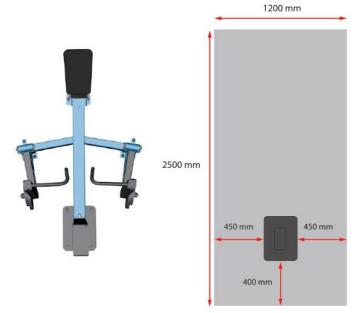

## **Concrete slab**

Length 2500 mm Width 1200 mm Thickness 120 mm

- Ground frost insulation
- Rebaring
- Adequate drying time must be ensured

## **Concrete slab cast**

Top surface of the concrete base must be on the ground level, max. allowed deviation = - 20 mm to compensate for the surface material thickness.

Thickness of the surface material on top of the concrete slab max. 20 mm.

## **Securing the Mounting Post**

The Mounting Post shall be positioned on the concrete slab according to the Positioning Diagram.

The Post must be in upright position.

### ATTENTION!

The permissible deviation is 2 mm / 1 m!

The Mounting Post must be secured with 10 x 100 mm Galvanized or Stainless Steel Concrete Screws and with M10 washers.

Tightening torque of the screws according to the manufacturers instructions.

## Securing the main frame

Main frame shall be positioned on the concrete slab according to the positioning diagram.

Frame must be installed in upright position.

### ATTENTION!

The permissible deviation is 2 mm / 1 m!

Secure the Main Frame to the concrete slab with 10 x 100 mm Galvanized or Stainless Steel Concrete Screws and M10 washers.

Tightening torque of the screws according to the manufacturers instructions.

Hardware required: 6 screws + 6 washers.

User and training space requirements