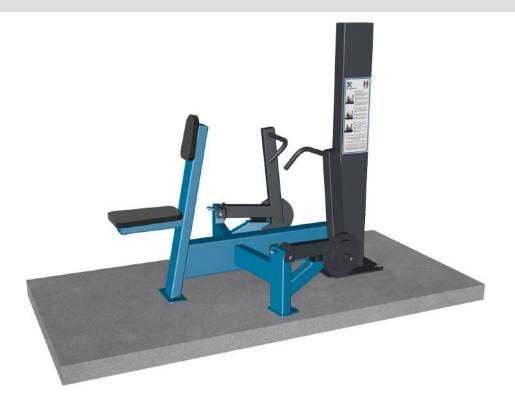

# **WAFFA SL23 Seated Row installation**

## **WAFFA SL23 Seated Row installation**