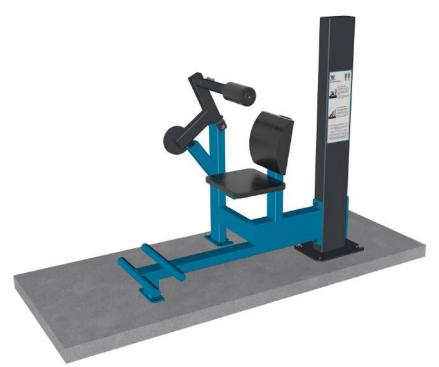

# **WAFFA SL20 Back Extension installation**



## Concrete slab and positioning

## **Concrete slab**

| Length    | 2500 mm |
|-----------|---------|
| Width     | 1000 mm |
| Thickness | 120 mm  |

- Ground frost insulation
- Rebaring
- Adequate drying time must be ensured

### **Concrete slab cast**

Top surface of the concrete base must be on the ground level, max. allowed deviation = - 20 mm to compensate for the surface material thickness.

Thickness of the surface material on top of the concrete slab max. 20 mm.





# **WAFFA SL20 Back Extension installation**

### Securing the Mounting Post

The Mounting Post shall be positioned on the concrete slab according to the Positioning Diagram.

The Post must be in upright position.

#### **ATTENTION!**

The permissible deviation is 2 mm / 1 m!

The Mounting Post must be secured wit