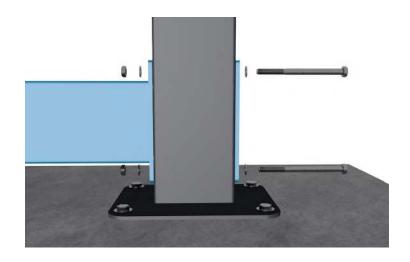

#### **Main Frame installation**

To be secured with M16x240 (200 Nm) screws and M16 washers.

Support plate 300 x 100 x 10 mm on the other side.

Hardware required: 2 pcs M16x240 Galvanized Steel Screws 4 pcs M16 Galvanized Washers 2 pcs M16 Galvanized Steel Nuts

Secure the Main Frame to the concrete slab with 10 x 100 mm Galvanized or Stainless Steel Concrete Screws and M10 washers.

Tightening torque of the screws according to the manufacturers instructions.

Hardware required: 6 screws + 6 washers.