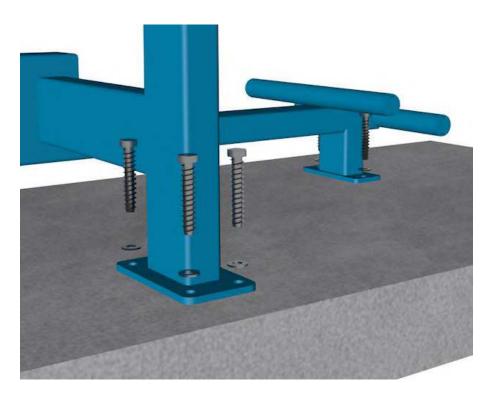

### Securing the Mounting Post

The Mounting Post shall be positioned on the concrete slab according to the Positioning Diagram.

The Post must be in upright position.

#### **ATTENTION!**

The permissible deviation is 2 mm / 1 m!

The Mounting Post must be secured with 10 x 100 mm Galvanized or Stainless Steel Concrete Screws and with M10 washers.

Tightening torque of the screws according to the manufacturers instructions.

Hardware required: 4 screws + 4 washers.