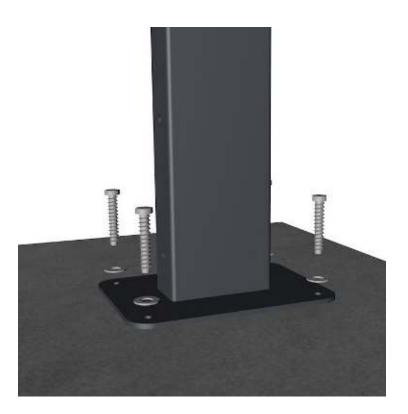

### Securing the Mounting Post

The Mounting Post shall be positioned on the concrete slab according to the Positioning Diagram.

The Post must be in upright position.

#### **ATTENTION!**

The permissible deviation is 2 mm / 1 m!

The Mounting Post must be secured with 10 x 100 mm Galvanized or Stainless Steel Concrete Screws and with M10 washers.

Tightening torque of the screws according to the manufacturers instructions.

Hardware required: 4 screws + 4 washers.