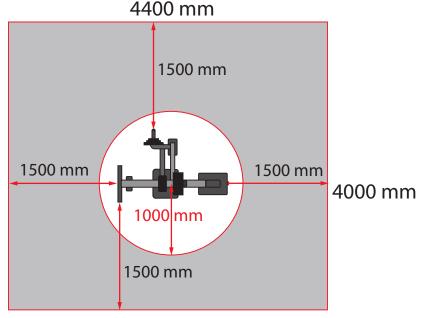

4 washers.



#### **Main Frame installation**

To be secured with M16x240 (200 Nm) screws and M16 washers.

Support plate 300 x 100 x 10 mm on the other side.

Hardware required: 2 pcs M16x240 Galvanized Steel Screws 4 pcs M16 Galvanized Washers 2 pcs M16 Galvanized Steel Nuts





# **WAFFA SL20 Back Extension installation**

### Securing the main frame

Main frame shall be positioned on the concrete slab according to the positioning diagram.

Frame must be installed in upright position.

**ATTENTION!** The permissible deviation is 2 mm / 1 m!

Secure the Main Frame to the concrete slab with 10 x 100 mm Galvanized or Stainless Steel Concrete Screws and M10 washers.

Tightening torque of the screws according to the manufacturers instructions.

Hardware required: 6 screws + 6 washers.





User and training space requirements



### Assembly, operational and safety Inspection

- Readability and placement of the Instruction Decal
- Mounting Post and Frame securing concrete screws
- Main Frame attachment screws
- Weight Plates locking screws
- Back Rest and Seat attachment screws
- Range limiter attachments
- Device operation
- Fill in and dispatch the Inspection Report

If you notice any defect in the Product, please contact the Authorized Dealer!