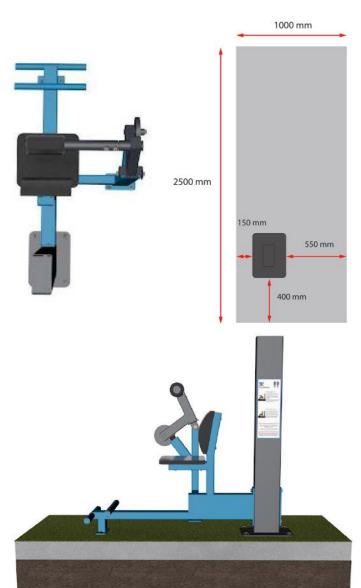

## Concrete slab and positioning

## **Concrete slab**

| Length    | 2500 mm |
|-----------|---------|
| Width     | 1000 mm |
| Thickness | 120 mm  |

- Ground frost insulation
- Rebaring
- Adequate drying time must be ensured

### **Concrete slab cast**

Top surface of the concrete base must be on the ground level, max. allowed deviation = - 20 mm to compensate for the surface material thickness.

Thickness of the surface material on top of the concrete slab max. 20 mm.

### Securing the Mounting Post

The Mounting Post shall be positioned on the concrete slab according to the Positioning Diagram.

The Post must be in upright position.

### Securing the main frame

Main frame shall be positioned on the concrete slab according to the positioning diagram.

Frame must be installed in upright position.

**ATTENTION!** The permissible deviation is 2 mm / 1 m!