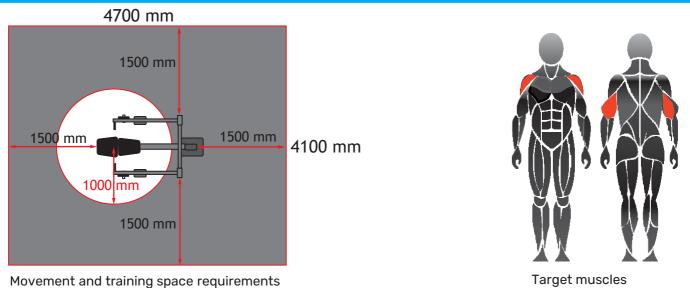

## **Product specifications:**

| Length:      | 1830 mm      |
|--------------|--------------|
| Width:       | 1020 mm      |
| Height:      | 1500 mm      |
| Load:        | 2,5 - 10 kg  |
| User height: | + 140 cm     |
| Standard:    | EN16630:2015 |