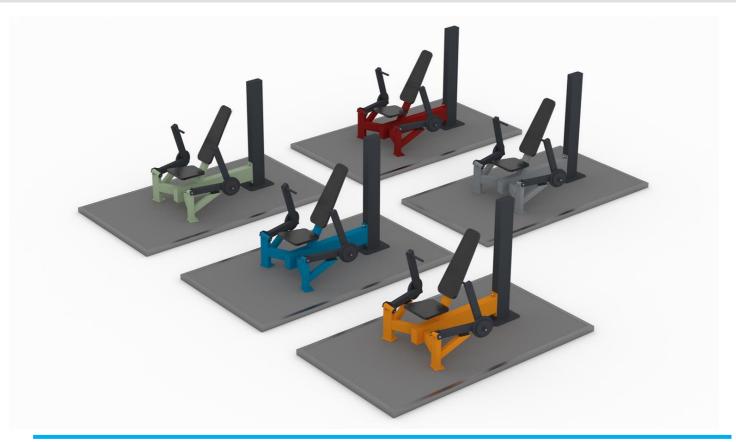

#### **Standard colors:**

- Mounting post, movement arms, seats, and backrests RAL 7024 Dark Gray
- Frame: RAL 1028 Yellow, RAL 3001 Red RAL 5012 Blue, RAL 6019 Green and RAL 7040 Gray
- Other RAL-Classic colors optional