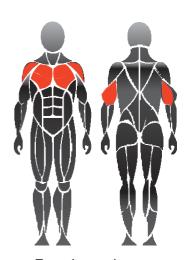

# **WAFFA SL30 Bench Press**



4500 mm



4300 mm



Target muscles

## Movement and training space requirements

## **Product specifications:**

 Length:
 1620 mm

 Width:
 1300 mm

 Height:
 1500 mm

 Load:
 2,5 - 15 kg

User height: + 140 cm Standard: EN16630:2015

### Frame:

- Steel frame construction
- Wall thickness 4 6 mm
- Hot dip galvanized, powder coating
- Maintenance-free roller bearings

#### **Standard colors:**

- Mounting post, movement arms, seats, and backrests RAL 7024 Dark Gray
- Frame: RAL 1028 Yellow, RAL 3001 Red RAL 5012 Blue, RAL 6019 Green and RAL 7040 Gray
- Other RAL-Classic colors optional

## **Foundation:**

-Installation on concrete base

### ATTENTION!

- Two units can be mounted on one mounting post on a larger concrete base
- Ground frost insulation required

#### **Concrete base dimensions:**

1 unit /