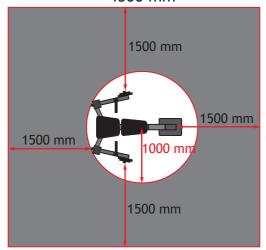

## Movement and training space requirements

## **Product specifications:**

 Length:
 1620 mm

 Width:
 1300 mm

 Height:
 1500 mm

 Load:
 2,5 - 15 kg

User height: + 140 cm Standard: EN16630:2015