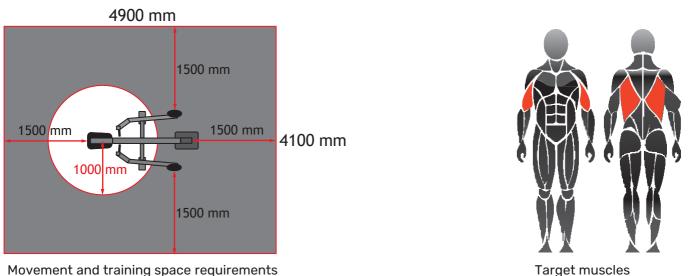

# **WAFFA SL24 Lat Pulldown**





Movement and training space requirements

## **Product specifications:**

| Length:      | 1930 mm      |
|--------------|--------------|
| Width:       | 1080 mm      |
| Height:      | 1500 mm      |
| Load:        | 10 - 20 kg   |
|              |              |
| User height: | + 140 cm     |
| 0            |              |
| Standard:    | EN16630:2015 |

## Frame:

- Steel frame construction
- Wall thickness 4 6 mm
- Hot dip galvanized, powder coating
- Maintenance-free roller bearings

### **Standard colors:**

- Mounting post, movement arms, seats, and backrests RAL 7024 Dark Gray
- Frame: RAL 1028 Yellow, RAL 3001 Red RAL 5012 Blue, RAL 6019 Green and RAL 7040 Gray
- Other RAL-Classic colors optional

## Foundation:

-Installation on concrete base

### ATTENTION!

- Two units ca