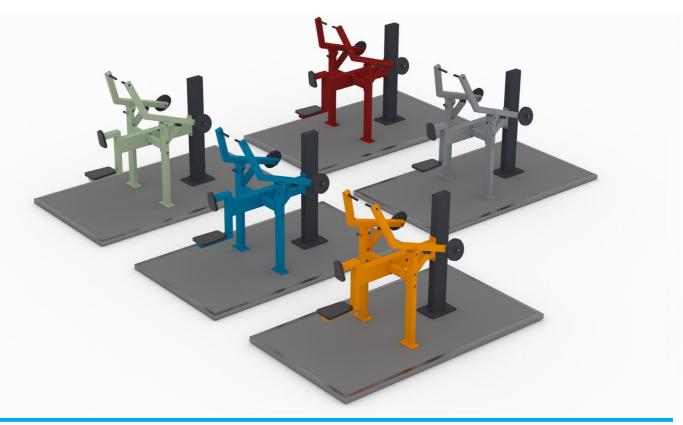

# **WAFFA SL24 Lat Pulldown**

Movement and training space requirements

### **Standard colors:**

- Mounting post, movement arms, seats, and backrests RAL 7024 Dark Gray
- Frame: RAL 1028 Yellow, RAL 3001 Red RAL 5012 Blue, RAL 6019 Green and RAL 7040 Gray
- Other RAL-Classic colors optional