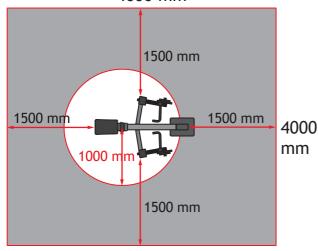

# 4600 mm

Movement and training space requirements

Target muscles

### **Product specifications:**

 Length:
 1690 mm

 Width:
 1070 mm

 Height:
 1500 mm

 Load:
 5 - 15 kg

User height: + 140 cm Standard: EN16630:2015