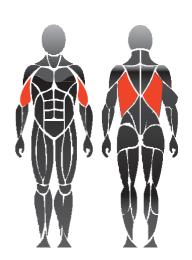

## **WAFFA SL23 Seated Row**



# 4600 mm



Movement and training space requirements



Target muscles

### **Product specifications:**

 Length:
 1690 mm

 Width:
 1070 mm

 Height:
 1500 mm

 Load:
 5 - 15 kg

User height: + 140 cm Standard: EN16630:2015

#### Frame:

- Steel frame construction
- Wall thickness 4 6 mm
- Hot dip galvanized, powder coating
- Maintenance-free roller bearings

#### **Standard colors:**

- Mounting post, movement arms, seats, and backrests RAL 7024 Dark Gray.
- Frame: RAL 1028 Yellow, RAL 3001 Red, RAL 5012 Blue, RAL 6019 Green and RAL 7040 Gray
- Other RAL-Classic colors optional

#### **Foundation:**

-Installation on concrete base

#### ATTENTION!

- Two units can be mounted on one mounting post on a larger concrete base
- Ground frost insulation required

#### **Concrete base dimensions:**

1 unit / mounting post 250x120x12 cm 2 units / mo