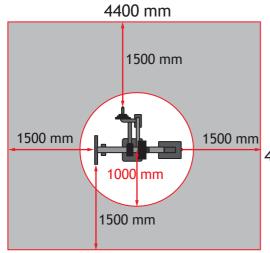

# **WAFFA SL20 Back Extension**

4000 mm

Movement and training space requirements

Target muscles