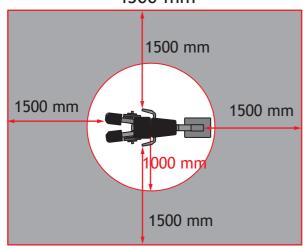

## Movement and training space requirements

# **Product specifications:**

 Length:
 1580 mm

 Width:
 570 mm

 Height:
 1500 mm

 Load:
 10 - 20 kg

User height: + 140 cm Standard: EN16630:2015