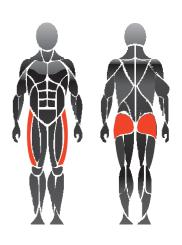

# **WAFFA SL16 Abduction**







3600 mm



Target muscles

## Movement and training space requirements

# **Product specifications:**

 Length:
 1580 mm

 Width:
 570 mm

 Height:
 1500 mm

 Load:
 10 - 20 kg

User height: + 140 cm Standard: EN16630:2015

## Frame:

- Steel frame construction
- Wall thickness 4 6 mm
- Hot dip galvanized, powder coating
- Maintenance-free roller bearings

### **Standard colors:**

- Mounting post, movement arms, seats, and backrests RAL 7024 Dark Gray
- Frame: RAL 1028 Yellow, RAL 3001 Red RAL 5012 Blue, RAL 6019 Green and RAL 7040 Gray
- Other RAL-Classic colors optional

## **Foundation:**

-Installation on concrete base

#### ATTENTION!

- Two units can be mounted on one mounting post on a larger concrete base
- Ground frost insulation required

#### **Concrete base dimensions:**

1 unit / moun