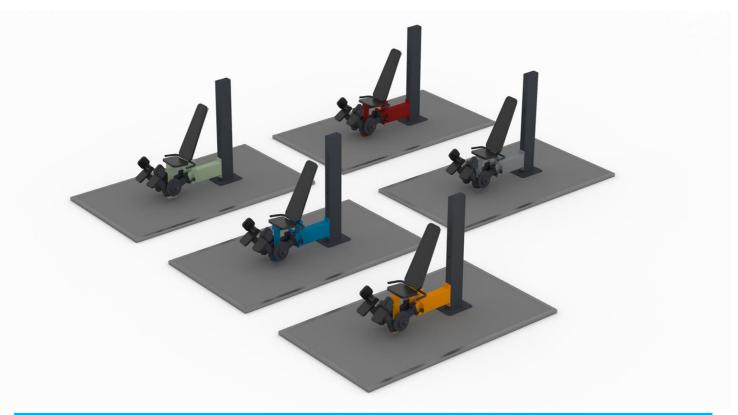

# **WAFFA SL16 Abduction**







3600 mm



Target muscles

## Movement and training space requirements

# **Product specifications:**

 Length:
 1580 mm

 Width:
 570 mm

 Height:
 1500 mm

 Load:
 10 - 20 kg

User height: + 140 cm Standard: EN16630:2015

## Frame:

- Steel frame construction
- Wall thickness 4 6 mm
- Hot dip galvanized, powder coating
- Maintenance-free roller bearings

### **Standard colors:**

- Mounting post, movement arms, seats, and backrests RAL 7024 Dark Gray
- Frame: RAL 1028 Yellow, RAL 3001 Red RAL 5012 Blue, RAL 6019 Green and RAL 7040 Gray
- Other RAL-Classic colors optional

## **Foundation:**

-Installation on concrete base

#### ATTENTION!

- Two units can be mounted on one mounting post on a larger concrete base
- Ground frost insulation required

#### **Concrete base dimensions:**